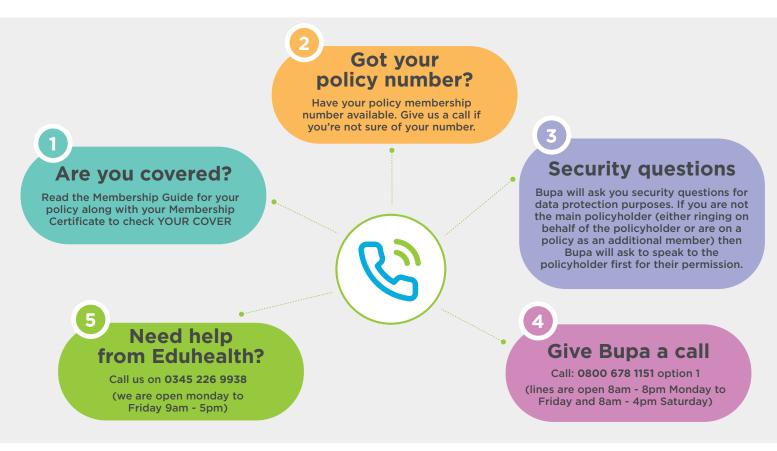

# How to make a claim on your Bupa policy

#### **Useful numbers**

Bupa Claims Line Bupa Anytime Health Line Eduhealth head office Eduhealth email

**0800 678 1151** then press option 1

**0345 601 3216**, 24/7 health line for any health issues **0345 226 9938** (we are open Monday to Friday 9am - 5pm)